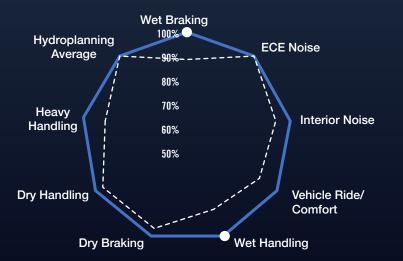

## **ASSURANCE MAXGUARD SUV**

GOODYEAR EXPLORE YOUR WORLD OF POSSIBILITIES

TEST RESULTS

Assurance MaxGuard SUV

\_\_\_\_\_

**Key Competitor** 

Tire sizes are subject to availability in Singapore. Please check with Goodyear authorised retailers. Visit www.goodyear.com.sg for more information.