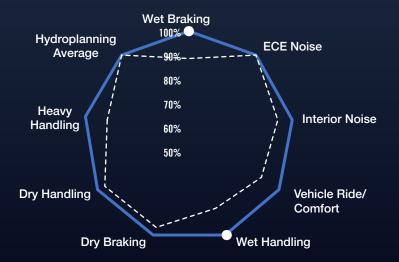

## TEST RESULTS

- \* Size 235/65R17 108V XL
- \* Testing vehicle- Honda CR-V/Ford Kuga (for interior noise/comfort)
  \* Testing place: MIREVAL, FRANCE/LUXEMBUGER

\* Timing: Aug'20, Jun '21

Assurance MaxGuard SUV

**Key Competitor** 

Tire sizes are subject to availability in Singapore. Please check with Goodyear authorised retailers. Visit www.goodyear.com.sg for more information.